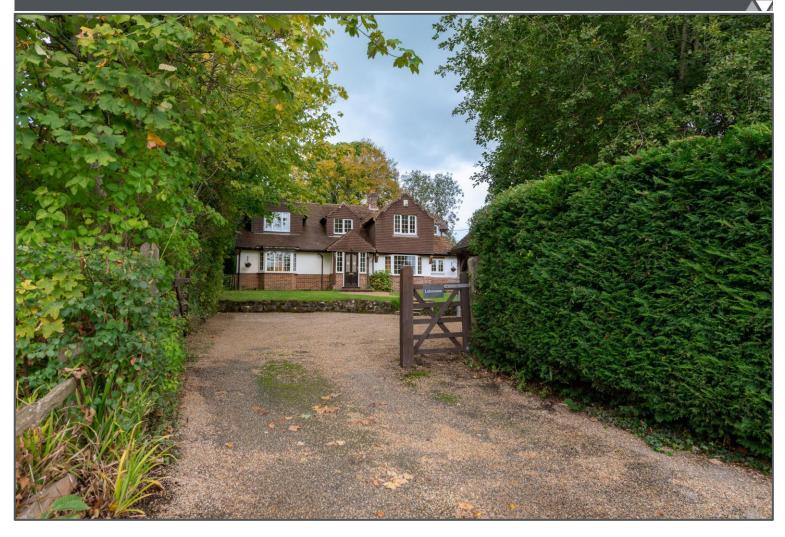

## Straight Half Mile, Maresfield, TN22 2HH

This large, detached property is located on the sought-after "Straight Half Mile" in the heart of the pretty village of Maresfield and sits in a plot of roughly a quarter of an acre. There are beautiful views to the front over fields and woodland and the home is enclosed by hedges and trees giving real privacy from neighbours. Upon entering through the hallway there's a large double room on the left that would makes an excellent study, the main living area straight ahead and the kitchen to the right. Extensive upgrades by the current owners include new internal doors, radiators, carpets and a new bathroom and kitchen. The latter features integrated appliances including dishwasher and double oven and is finished to a high standard in a modern style. To the rear of the property is a handy utility room housing white goods and a door for side access, plus a well-presented downstairs toilet. The space flows really nicely and leads to the other side of the lounge allowing access from the rear. This is a generous room with open fire and feels really cosy. Finally, there's a separate dining room that links onto the study, which is another great space. Upstairs are four bedrooms (three with built in wardrobes) that includes a large main bedroom with en-suite shower. All rooms feel bright and airy and new carpets give a quality feel. The rear garden is a large open space with a generous lawn and a vast outbuilding that is currently used as a storage space but would work equally well in other ways. To the front is a large driveway and double car-port and just moments on foot are the amenities of the village including the local pub/restaurant, shop and post office, church, playing field and local Primary School. Road access is excellent with easy routes to several major towns and the coast making this property an easy viewing recommendation from us.