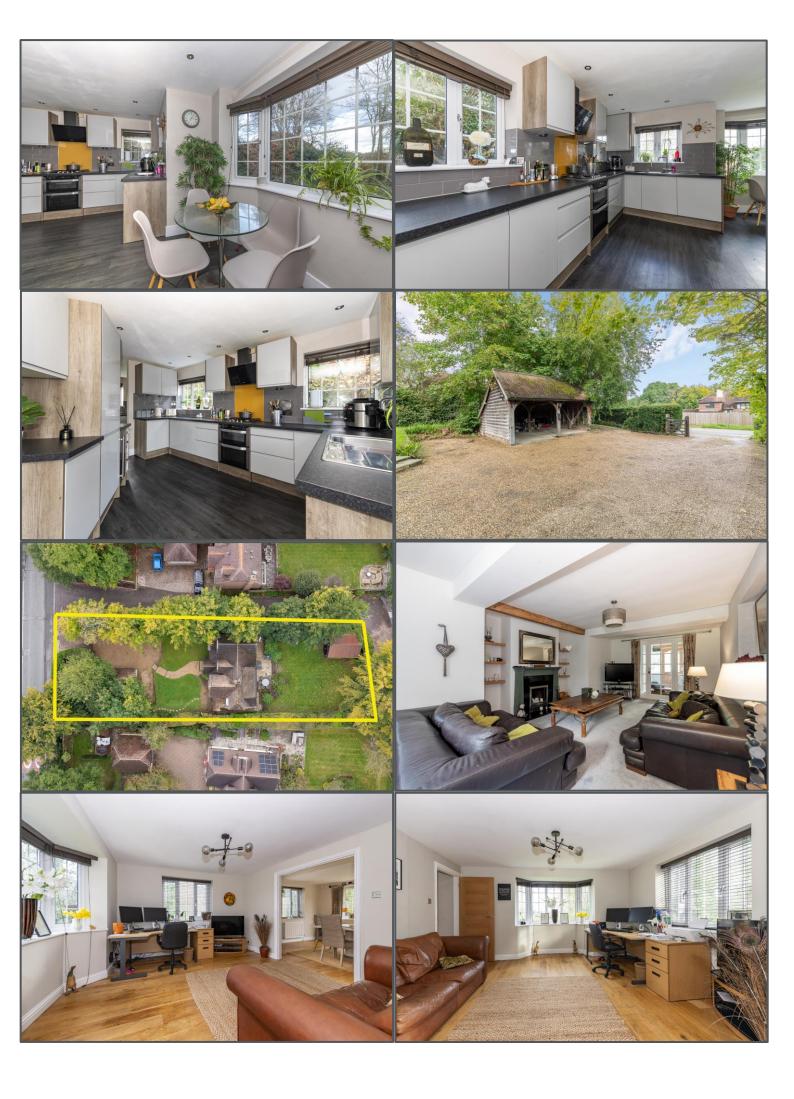

## Straight Half Mile, Maresfield, TN22 2HH

This large, detached property is located on the sought-after "Straight Half Mile" in the heart of the pretty village of Maresfield and sits in a plot of roughly a quarter of an acre. There are beautiful views to the front over fields and woodland and the home is enclosed by hedges and trees giving real privacy from neighbours. Upon entering through the hallway there's a large double room on the left that would makes an excellent study, the main living area straight ahead and the kitchen to the right. Extensive upgrades by the current owners include new internal doors, radiators, carpets and a new bathroom and kitchen. The latter features integrated appliances including dishwasher and double oven and is finished to a high standard in a modern style. To the rear of the property is a handy utility room housing white goods and a door for side access, plus a well-presented downstairs toilet. The space flows really nicely and leads to the other side of the lounge allowing access from the rear. This is a generous room with open fire and feels really cosy. Finally, there's a separate dining room that links onto the study, which is another great space. Upstairs are four bedrooms (three with built in wardrobes) that includes a large main bedroom with en-suite shower. All rooms feel bright and airy and new carpets give a quality feel. The rear garden is a large open space with a generous lawn and a vast outbuilding that is currently used as a storage space but would work equally well in other ways. To the front is a large driveway and double car-port and just moments on foot are the amenities of the village including the local pub/restaurant, shop and post office, church, playing field and local Primary School. Road access is excellent with easy routes to several major towns and the coast making this property an easy viewing recommendation from us.