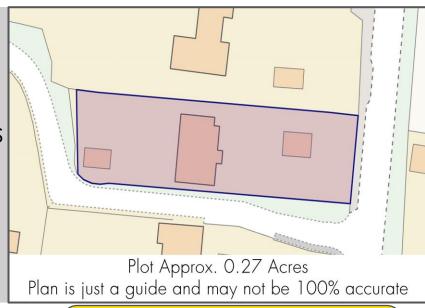

## Peter Oliver

Straight Half Mile, Maresfield, TN22 2HH

- 4/5 Bedroom
- 0.27 Acre plot
- 3/4 Reception Rooms
- Superbly Presented
- Feature Gardens
- Open Double Garage/Car Port

EPC RATING

Current: Potential: 78 | C