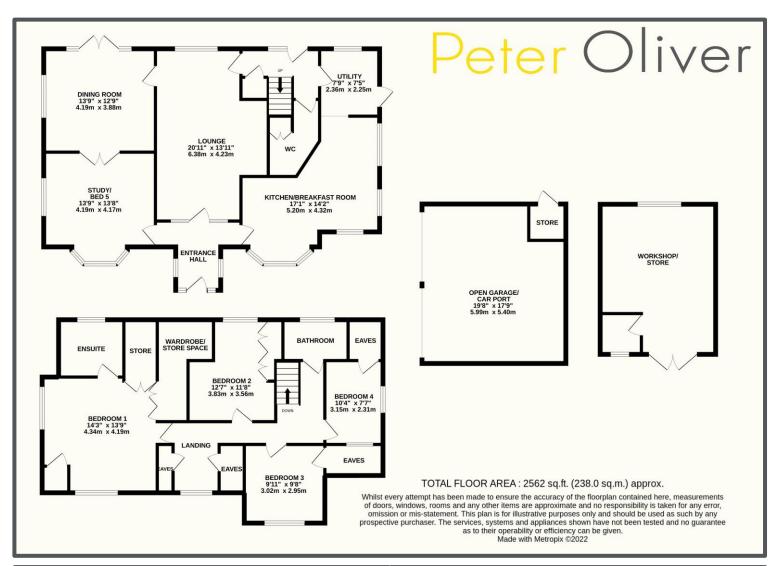

## Straight Half Mile, Maresfield, TN22 2HH

This large, detached property is located on the sought-after "Straight Half Mile" in the heart of the pretty village of Maresfield and sits in a plot of roughly a quarter of an acre. There are beautiful views to the front over fields and woodland and the home is enclosed by hedges and trees giving real privacy from neighbours. Upon entering through the hallway there's a large double room on the left that would makes an excellent study, the main living area straight ahead and the kitchen to the right. Extensive upgrades by the current owners include new internal doors, radiators, carpets and a new bathroom and kitchen. The latter features integrated appliances including dishwasher and double oven and is finished to a high standard in a modern style. To the rear of the property is a handy utility room housing white goods and a door for side access, plus a well-presented downstairs toilet. The space flows really nicely and leads to the other side of the lounge allowing access from the rear. This is a generous room with open fire and feels really cosy. Finally, there's a separate dining room that links onto the study, which is another great space. Upstairs are four bedrooms (three with built in wardrobes) that includes a large main bedroom with en-suite shower. All rooms feel bright and airy and new carpets give a quality feel. The rear garden is a large open space with a generous lawn and a vast outbuilding that is currently used as a storage space but would work equally well in other ways. To the front is a large driveway and double car-port and just moments on foot are the amenities of the village including the local pub/restaurant, shop and post office, church, playing field and local Primary School. Road access is excellent with easy routes to several major towns and the coast making this property an easy viewing recommendation from us.