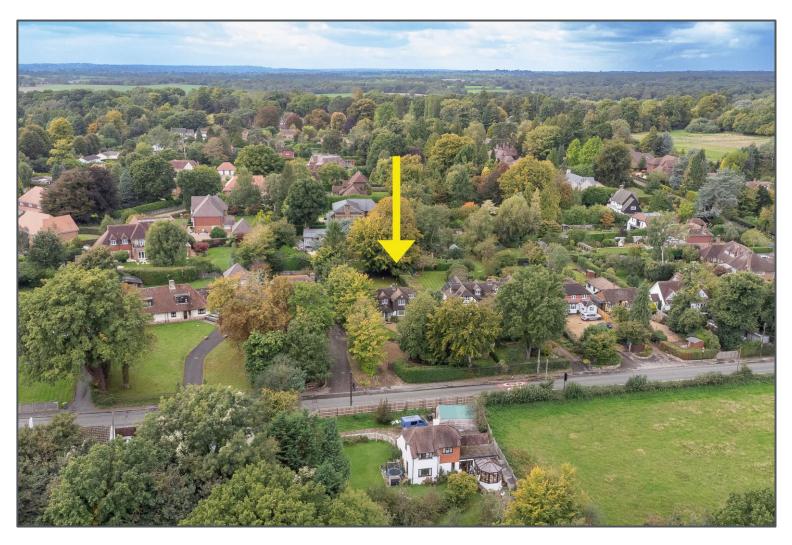

## Straight Half Mile, Maresfield, TN22 2HH

This large, detached property is located on the sought-after "Straight Half Mile" in the heart of the pretty village of Maresfield and sits in a plot of roughly a quarter of an acre. There are beautiful views to the front over fields and woodland and the home is enclosed by hedges and trees giving real privacy from neighbours. Upon entering through the hallway there's a large double room on the left that would makes an excellent study, the main living area straight ahead and the kitchen to the right. Extensive upgrades by the current owners include new internal doors, radiators, carpets and a new bathroom and kitchen. The latter features integrated appliances including dishwasher and double oven and is finished to a high standard in a modern style. To the rear of the property is a handy utility room housing white goods and a door for side access, plus a well-presented downstairs toilet. The space flows really nicely and leads to the other side of the lounge allowing access from the rear. This is a generous room with open fire and feels really cosy. Finally, there's a separate dining room that links onto the study, which is another great space. Upstairs are four bedrooms (three with built in wardrobes) that includes a large main bedroom with en-suite shower. All rooms feel bright and airy and new carpets give a quality feel. The rear garden is a large open space with a generous lawn and a vast outbuilding that is currently used as a storage space but would work equally well in other ways. To the front is a large driveway and double car-port and just moments on foot are the amenities of the village including the local pub/restaurant, shop and post office, church, playing field and local Primary School. Road access is excellent with easy routes to several major towns and the coast making this property an easy viewing recommendation from us.